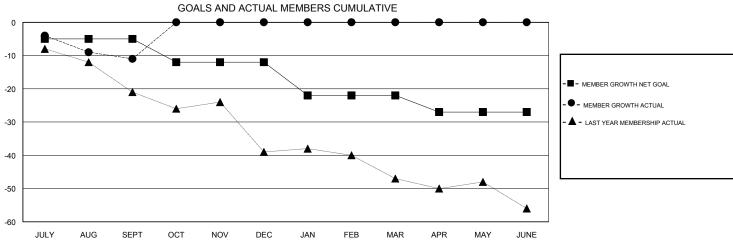

## LOCATION PENNSYLVANIA

GMT CA

|                       | Club          | s         |               | Members               |                           |                         |                                              |
|-----------------------|---------------|-----------|---------------|-----------------------|---------------------------|-------------------------|----------------------------------------------|
| RESULTS FOR 2017-2018 |               |           |               | RESULTS FOR 2017-2018 |                           |                         |                                              |
| QUARTER               | NEW CLUB GOAL | NEW CLUBS | DROPPED CLUBS | QUARTER               | MEMBER GROWTH NET<br>GOAL | MEMBER GROWTH<br>ACTUAL | DROPPED MEMBERS ACTUAL (including transfers) |
| JULY/AUG/SEPT         | 0             | 0         | 0             | JULY/AUG/SEPT         | -5                        | 12                      | 23                                           |
| OCT/NOV/DEC           | 0             | 0         | 0             | OCT/NOV/DEC           | -7                        | 0                       | 0                                            |
| JAN/FEB/MAR           | 0             | 0         | 0             | JAN/FEB/MAR           | -10                       | 0                       | 0                                            |
| APR/MAY/JUNE          | 0             | 0         | 0             | APR/MAY/JUNE          | -5                        | 0                       | 0                                            |